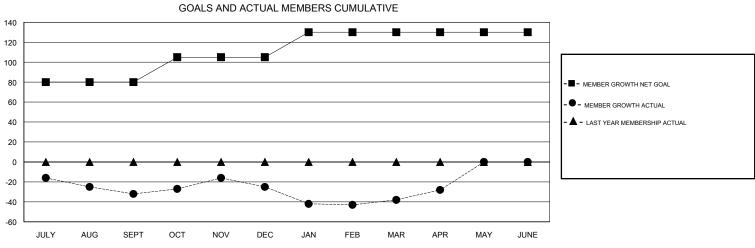

## JOE AL PICONE **LOCATION OKLAHOMA GMT CA** Clubs Members RESULTS FOR 2017-2018 RESULTS FOR 2017-2018 NEW CLUBS NEW CLUB GOAL DROPPED CLUBS MEMBER GROWTH NET MEMBER GROWTH DROPPED QUARTER QUARTER GOAL ACTUAL MEMBERS ACTUAL (including transfers) 0 0 80 30 57 JULY/AUG/SEPT JULY/AUG/SEPT 0 25 43 31 OCT/NOV/DEC OCT/NOV/DEC 0 1 0 25 65 72 JAN/FEB/MAR JAN/FEB/MAR 0 0 0 0 27 14 APR/MAY/JUNE APR/MAY/JUNE